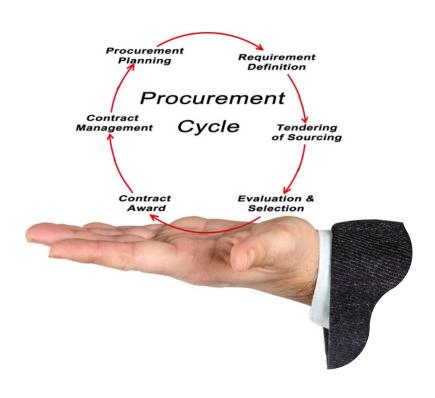

#### Effective and efficient procurement process

A well defined procurement workflow maximizes your warehouse efficiency in delivery of quality good and services which in turn helps in product innovation, supplier risk mitigation and increased supply chain resilliency. With autoamted replenishment rules and advanced inventory routes, automate RFQs and make your procurement process more efficient than every before.